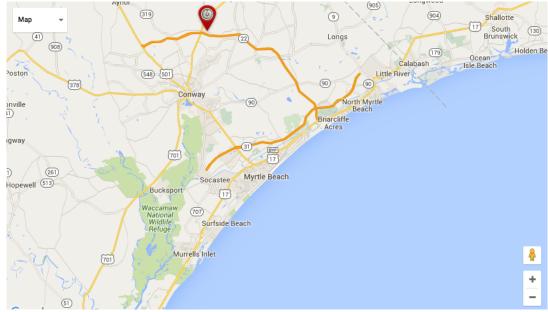

Located with in one mile of Highway 22, and a short drive to I-95. The property is equipped with water, sewer, electric and telecommunications.

For more information please email us at info@mbredc.org.

### **TRANSPORTATION**

| Road Servicing Site        | Adrian Hwy (2 Lanes)                                 |
|----------------------------|------------------------------------------------------|
| Nearest Interstate         | I-95 (47 Miles)                                      |
| Nearest Port               | Georgetown (47 Miles),<br>Charleston (105 Miles)     |
| Nearest Commercial Airport | Myrtle Beach Intl MYR (23 Miles)                     |
| Intermodal Facility        | CSX Charleston (111 Miles)/NS Charleston (111 Miles) |

## **Maps & Photos**