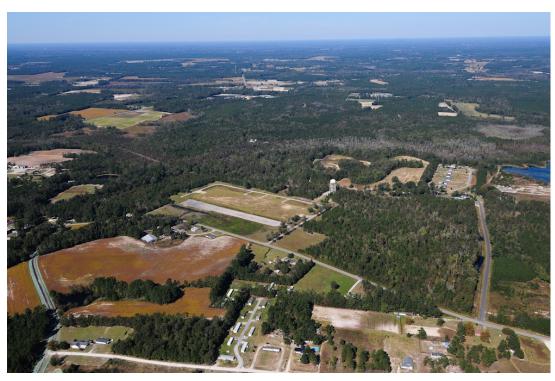

# **Ascot Valley**

4701 Adrian Highway Conway, South Carolina 29526

Ascot Valley is a premier industrial park made up of over 220 acres of ready-to-build land. The property is currently zoned for HI - heavy industrial.

## **Maps & Photos**