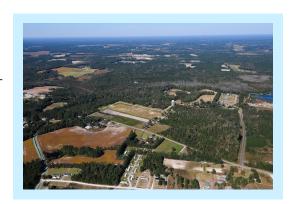

# **Ascot Valley**

4701 Adrian Highway Conway, South Carolina 29526

Ascot Valley is a premier industrial park made up of over 220 acres of ready-to-build land. The property is currently zoned for HI - heavy industrial.

## **Maps & Photos**