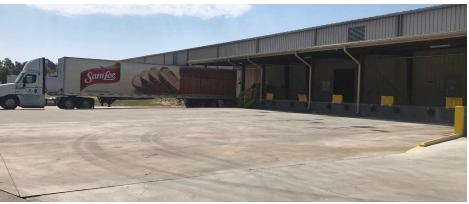

## Specifications -Building A

| Suite A             | Specifications         |
|---------------------|------------------------|
| Building Dimensions | 450' x 690' (approx.)  |
| Total SF            | 309,220 sf             |
| Available SF        | 12,000 sf - 125,000 sf |
| Loading Docks       | +16                    |
| Drive in Bays       | 4 (20'w x 14'h)        |
| Center Height       | 30′                    |
| Clearance Height    | 22' - 29'              |
| Eave Height         | 25′                    |
| Column Spacing      | 30' x 50'              |

# Specifications - Building A cont.

| Suite A             | Specifications             |
|---------------------|----------------------------|
| Roof/ Walls/ Siding | Insulated Metal            |
| Air/ Heat Source    | To Suit                    |
| Lighting            | Metal Hallide & Sky Lights |
| Power Phase         | 3 Phase                    |
| Sprinkerls          | Wet & Dry System           |
| Parking Spaces      | +120                       |
| Trailer Parking     | Available                  |
| Lease Rate          | \$7.00 SF/yr               |