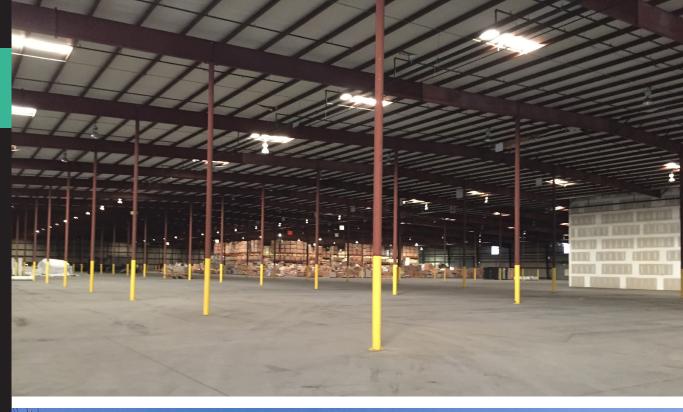

| 4 (20'w x 14'h)        |
| Center Height       | 30′                    |
| Clearance Height    | 22' - 29'              |
| Eave Height         | 25′                    |
| Column Spacing      | 30' x 50'              |





# Specifications - Building A cont.

| Suite A             | Specifications             |
|---------------------|----------------------------|
| Roof/ Walls/ Siding | Insulated Metal            |
| Air/ Heat Source    | To Suit                    |
| Lighting            | Metal Hallide & Sky Lights |
| Power Phase         | 3 Phase                    |
| Sprinkerls          | Wet & Dry System           |
| Parking Spaces      | +120                       |
| Trailer Parking     | Available                  |
| Lease Rate          | \$7.00 SF/yr               |





### Floor Plan



# Up to 54,000 sf of warehouse available immediately











# 385 French Collins Road



For more information, contact:

Alex Irwin Vice President 843 637 5013 alex.irwin@avisonyoung.com Ryan Young Vice President 803 530 4153 ryan.young@avisonyoung.com