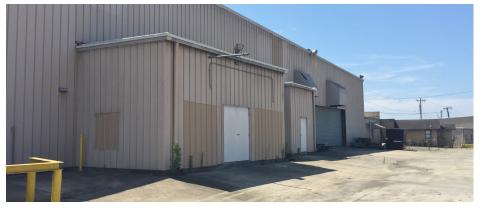

# 385 French Collins Road

12,000 SF - 125,000 SF AVAILABLE

For more information, contact:

Alex Irwin Vice President 843 637 5013 alex.irwin@avisonyoung.com Ryan Young Vice President 803 530 4153 ryan.young@avisonyoung.com

## Specifications -Building A

| Suite A             | Specifications         |
|---------------------|------------------------|
| Building Dimensions | 450' x 690' (approx.)  |
| Total SF            | 309,220 sf             |
| Available SF        | 12,000 sf - 125,000 sf |
| Loading Docks       | +16                    |
| Drive in Bays       | 4 (20'w x 14'h)        |
| Center Height       | 30′                    |
| Clearance Height    | 22' - 29'              |
| Eave Height         | 25′                    |
| Column Spacing      | 30' x 50'              |