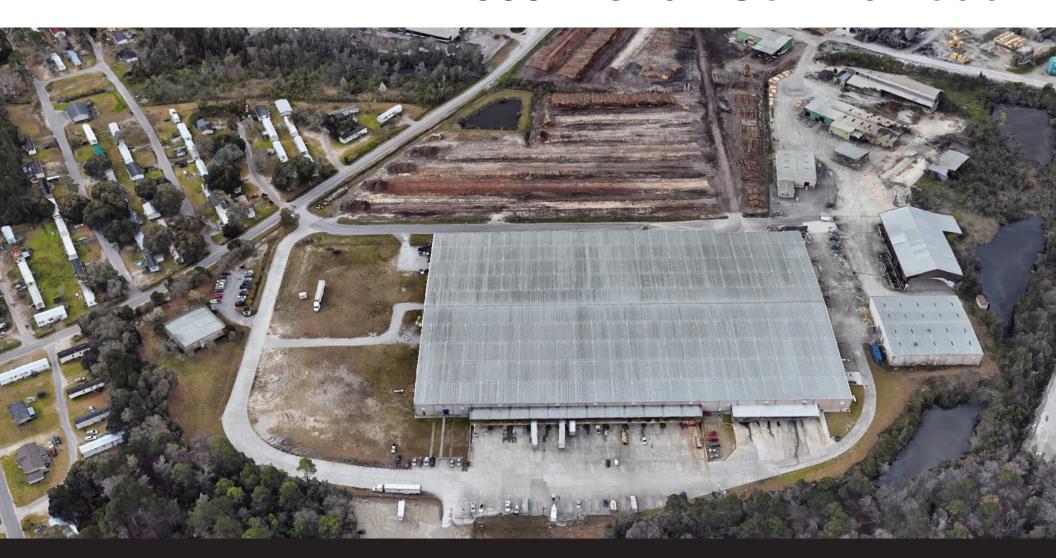

#### Location

Site offers access to some of the Southeast's most prominent markets

Charlotte-Savannah-Sumter-Florence-Beaufort-Fayettville-Spartanburg-Augusta-Anderson-Raleigh-Columbia and more, all within a 300 mile driving distance.

A sustainable option for companies looking to service large consumer markets, while mitigating operations costs and maintaining a one day service radius.

For more information, contact:

Alex Irwin Vice President 843 637 5013 alex.irwin@avisonyoung.com