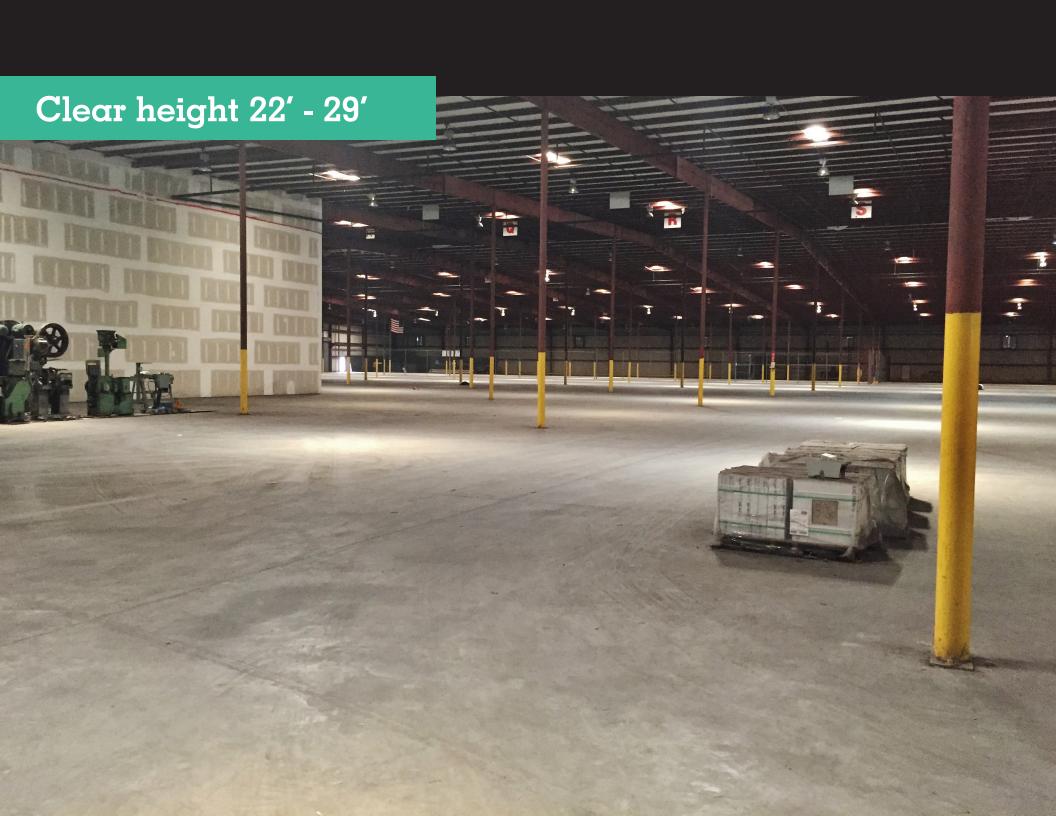

## Specifications -Building A

| Suite A             | Specifications         |
|---------------------|------------------------|
| Building Dimensions | 450' x 690' (approx.)  |
| Total SF            | 309,220 sf             |
| Available SF        | 12,000 sf - 125,000 sf |
| Loading Docks       | +16                    |
| Drive in Bays       | 4 (20'w x 14'h)        |
| Center Height       | 30′                    |
| Clearance Height    | 22' - 29'              |
| Eave Height         | 25′                    |
| Column Spacing      | 30' x 50'              |