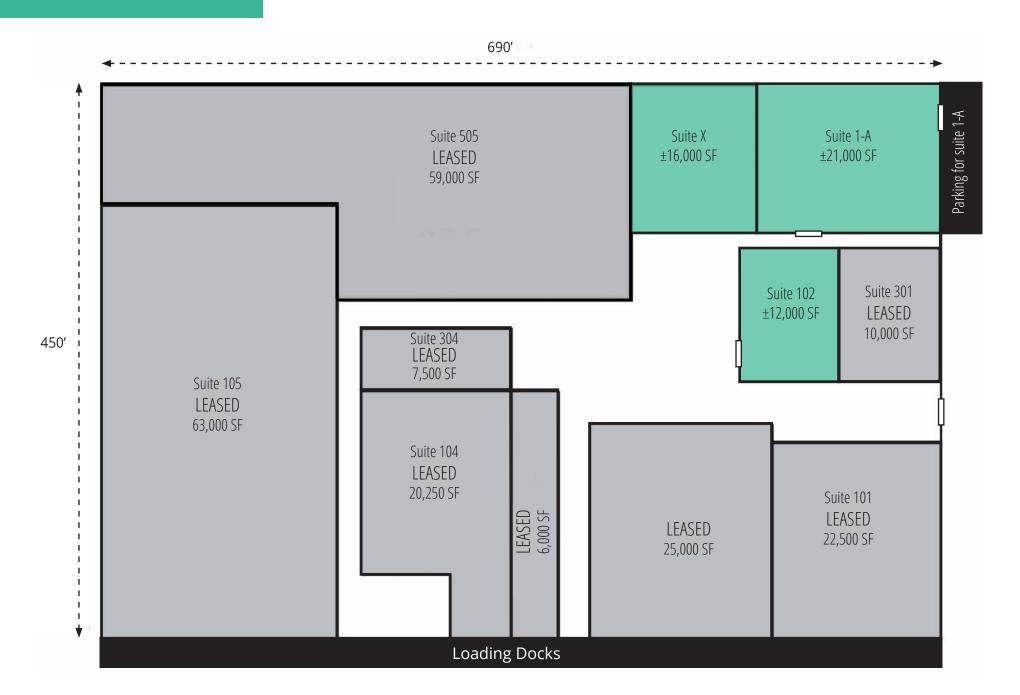

### Floor Plan

## Specifications -Building A

| Suite A             | Specifications         |
|---------------------|------------------------|
| Building Dimensions | 450' x 690' (approx.)  |
| Total SF            | 309,220 sf             |
| Available SF        | 12,000 sf - 125,000 sf |
| Loading Docks       | +16                    |
| Drive in Bays       | 4 (20'w x 14'h)        |
| Center Height       | 30′                    |
| Clearance Height    | 22' - 29'              |
| Eave Height         | 25′                    |
| Column Spacing      | 30' x 50'              |

# Specifications - Building A cont.

| Suite A             | Specifications             |
|---------------------|----------------------------|
| Roof/ Walls/ Siding | Insulated Metal            |
| Air/ Heat Source    | To Suit                    |
| Lighting            | Metal Hallide & Sky Lights |
| Power Phase         | 3 Phase                    |
| Sprinkerls          | Wet & Dry System           |
| Parking Spaces      | +120                       |
| Trailer Parking     | Available                  |
| Lease Rate          | \$7.00 SF/yr               |