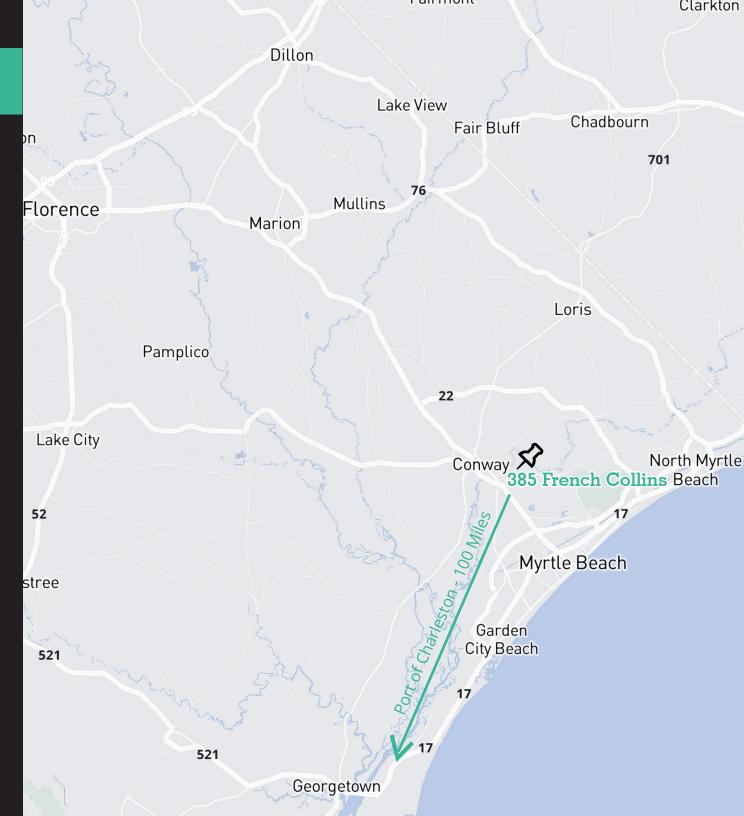

#### Location

Site offers access to some of the Southeast's most prominent markets

Charlotte-Savannah-Sumter-Florence-Beaufort-Fayettville-Spartanburg-Augusta-Anderson-Raleigh-Columbia and more, all within a 300 mile driving distance.

A sustainable option for companies looking to service large consumer markets, while mitigating operations costs and maintaining a one day service radius.

For more information, contact:

Alex Irwin Vice President 843 637 5013 alex.irwin@avisonyoung.com