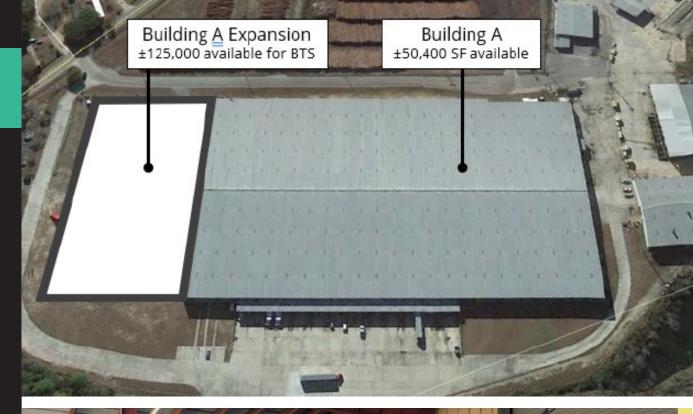

## Specifications -Building A

| Suite A             | Specifications         |
|---------------------|------------------------|
| Building Dimensions | 450' x 690' (approx.)  |
| Total SF            | 309,220 sf             |
| Available SF        | 12,000 sf - 125,000 sf |
| Loading Docks       | +16                    |
| Drive in Bays       | 4 (20'w x 14'h)        |
| Center Height       | 30′                    |
| Clearance Height    | 22' - 29'              |
| Eave Height         | 25′                    |
| Column Spacing      | 30' x 50'              |

# Specifications - Building A cont.

| Suite A             | Specifications             |
|---------------------|----------------------------|
| Roof/ Walls/ Siding | Insulated Metal            |
| Air/ Heat Source    | To Suit                    |
| Lighting            | Metal Hallide & Sky Lights |
| Power Phase         | 3 Phase                    |
| Sprinkerls          | Wet & Dry System           |
| Parking Spaces      | +120                       |
| Trailer Parking     | Available                  |
| Lease Rate          | \$7.00 SF/yr               |

### Floor Plan

# Up to 54,000 sf of warehouse available immediately