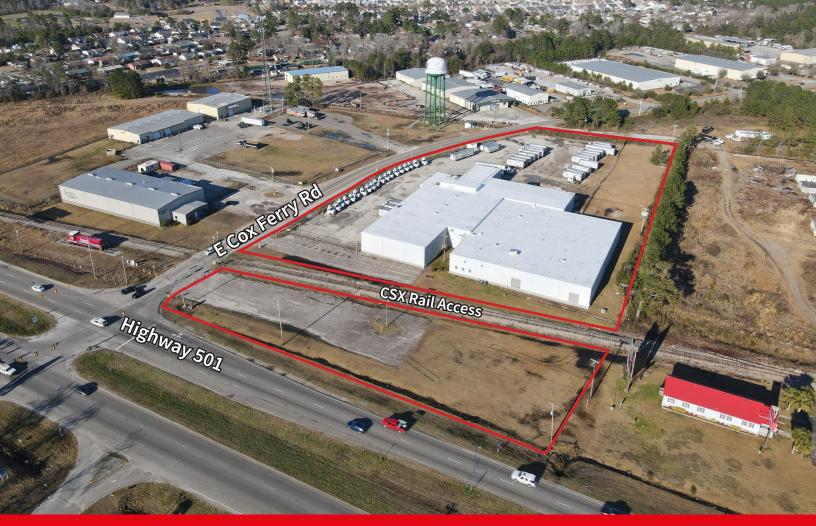

## ±61,000 SF COLD STORAGE FACILITY

WITH 2 AC FENCED IN YARD SPACE/TRAILER PARKING

Temperature Controlled Warehouse

±20,000 SF Freezer Space

±38,000 SF Dry Storage

2 Rail Docks

2 Cooler Docks

5 Dry Storage Docks

## **Property Specifications**

Total SF ±61,000 SF Parcel 1 - 4.99 AC Acreage Parcel 2 - 0.44 AC Railroad Access CSX Clear Height 19 - 24' 5 Dry Storage Docks Loading 2 Cooler Docks 2 Rail Docks New LED Lights Updated Sprinkler Additional New 60mil TPO Roof \$6.00/SF NNN