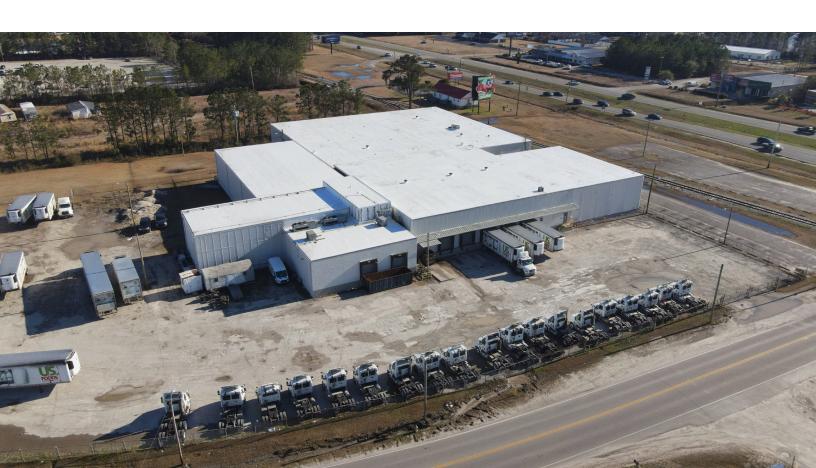

## ±61,000 SF COLD STORAGE FACILITY

WITH 2 AC FENCED IN YARD SPACE/TRAILER PARKING

Temperature Controlled Warehouse

±20,000 SF Freezer Space

±38,000 SF Dry Storage

2 Rail Docks

2 Cooler Docks

5 Dry Storage Docks

Overflow Employee Parking Lot