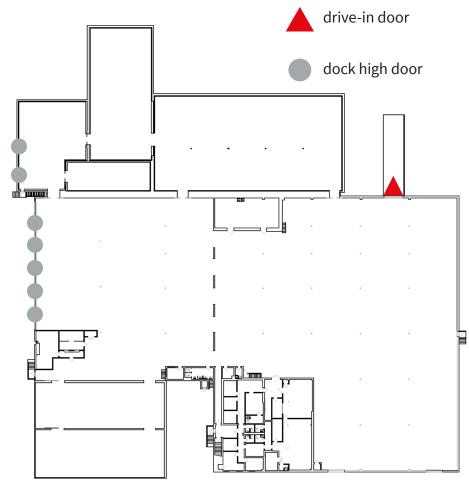

## ±61,000 SF COLD STORAGE FACILITY

WITH 2 AC FENCED IN YARD SPACE/TRAILER PARKING

Temperature Controlled Warehouse

±20,000 SF Freezer Space

±38,000 SF Dry Storage

2 Rail Docks

2 Cooler Docks

5 Dry Storage Docks

## **Property Specifications**

Total SF ±61,000 SF Parcel 1 - 4.99 AC Acreage Parcel 2 - 0.44 AC Railroad Access CSX Clear Height 19 - 24' 5 Dry Storage Docks Loading 2 Cooler Docks 2 Rail Docks New LED Lights Updated Sprinkler Additional New 60mil TPO Roof \$6.00/SF NNN