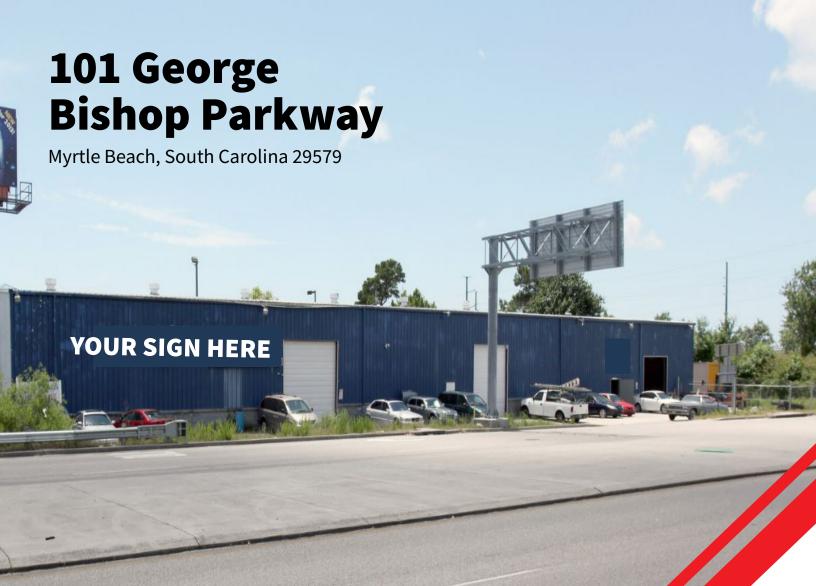

## ±12,352 s.f.

# industrial building available for sale or lease

Located at the intersection of Highway
501 and George Bishop Parkway

- Building signage opportunity facing Highway 501
- 3 grade level doors
- .67 acre lot
- 3,294 SF showroom