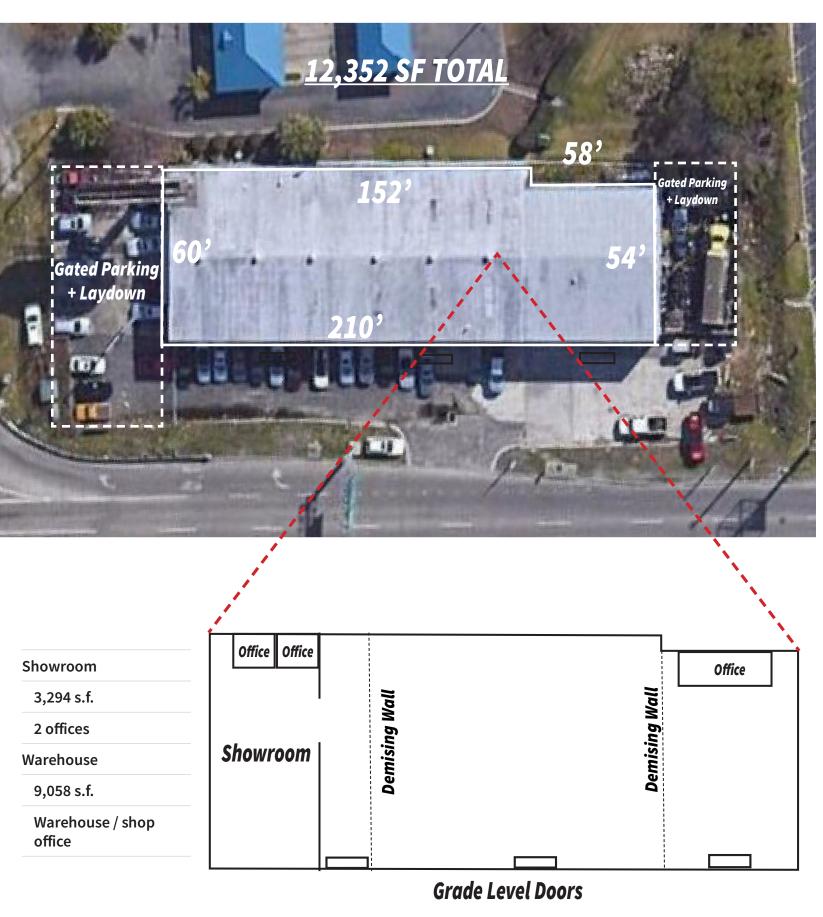

## ±12,352 s.f.

# industrial building available for sale or lease

Located at the intersection of Highway
501 and George Bishop Parkway

- Building signage opportunity facing Highway 501
- 3 grade level doors
- .67 acre lot
- 3,294 SF showroom

### **Property specifications**

**Building size** 12,352 s.f Available s.f. 12,352 s.f

Showroom - 3,294 s.f.

Warehouse - 9,058 s.f.

Parcel size 0.67 acres

Eaves height 16'

Center height 18'

Grade level doors 3

**Auto parking** 30 surface spaces

**Zoning** Highway commercial

**Year built** 1978

**Features** Building signage available

0.2 Acres of fenced laydown / parking

#### Floor Plan