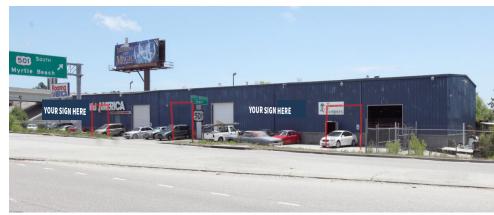

# industrial building available for sale or lease

Located at the intersection of Highway
501 and George Bishop Parkway

- Building signage opportunity facing Highway 501
- 3 grade level doors
- .67 acre lot
- 3,294 SF showroom

**Auto parking** 30 surface spaces

**Zoning** Highway commercial

**Year built** 1978

**Features** Building signage available

0.2 Acres of fenced laydown / parking