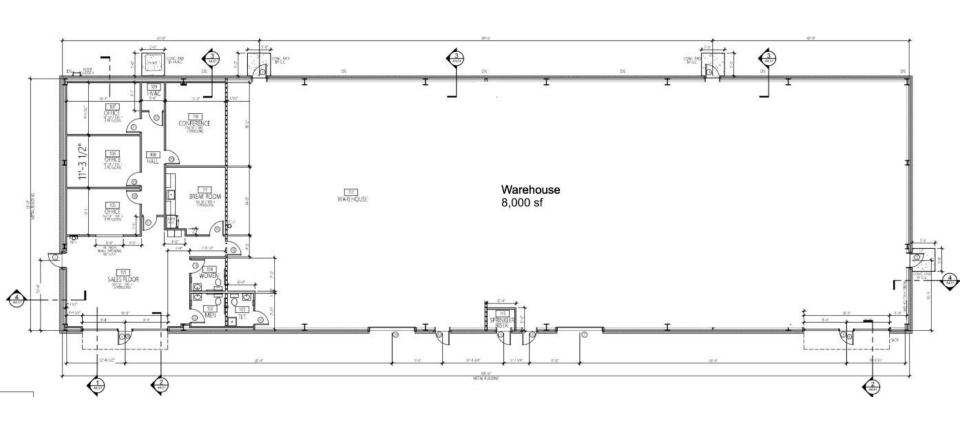

#### **PROPERTY HIGHLIGHTS**

- 10,175 sf of warehouse space with office.
- 8,000 sf Warehouse with 20' eave heights
- 14' Roll-up Warehouse Doors
- Outdoor laydown area
- Property is located in North Industrial Park, directly in the core of Myrtle Beach with easy access to all major roadways
- Centrally Located in the Grand Strand area
- North Industrial Park is directly across from the Myrtle Beach International Airport

Details

| MARKET                | Myrtle Beach & Grand Strand |
|-----------------------|-----------------------------|
| SIZE / SQUARE FOOTAGE | 10,175sf                    |
| TOTAL ACREAGE         | .96                         |
| ZONING                | НС                          |
| PRICING               | \$17 psf + NNN              |