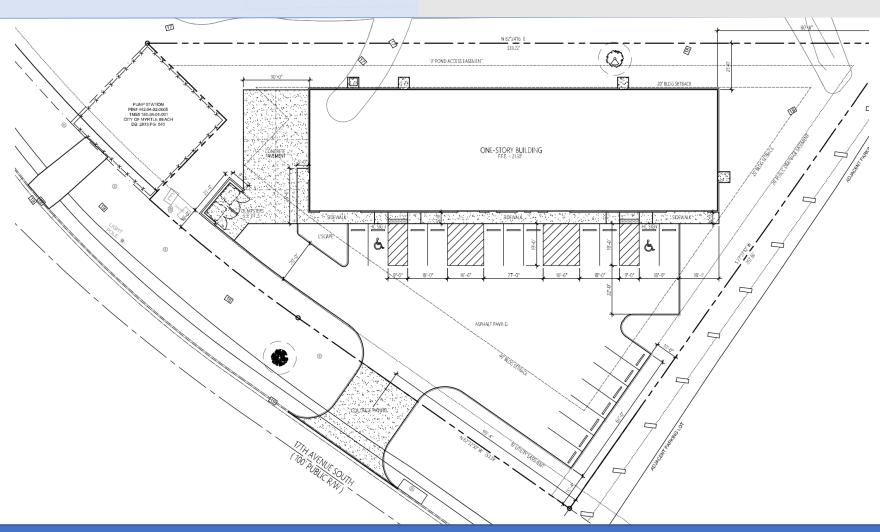

### Site Plan

#### **PROPERTY HIGHLIGHTS**

- 10,175 sf of warehouse space with office.
- 8,000 sf Warehouse with 20' eave heights
- 14' Roll-up Warehouse Doors
- Outdoor laydown area
- Property is located in North Industrial Park, directly in the core of Myrtle Beach with easy access to all major roadways
- Centrally Located in the Grand Strand area
- North Industrial Park is directly across from the Myrtle Beach International Airport

Details

| MARKET                | Myrtle Beach & Grand Strand |
|-----------------------|-----------------------------|
| SIZE / SQUARE FOOTAGE | 10,175sf                    |
| TOTAL ACREAGE         | .96                         |
| ZONING                | НС                          |
| PRICING               | \$17 psf + NNN              |