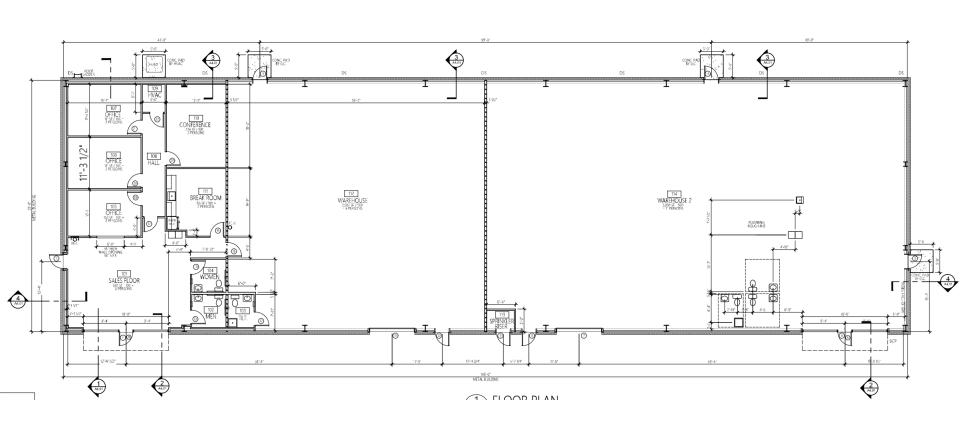

#### **PROPERTY HIGHLIGHTS**

- 10,175 sf of warehouse space with office.
- 8,000 sf Warehouse with 20' eave heights
- 14' Roll-up Warehouse Doors
- Outdoor laydown area
- Property is located in North Industrial Park, directly in the core of Myrtle Beach with easy access to all major roadways
- Centrally Located in the Grand Strand area
- North Industrial Park is directly across from the Myrtle Beach International Airport

Details

| MARKET                | Myrtle Beach & Grand Strand |
|-----------------------|-----------------------------|
| SIZE / SQUARE FOOTAGE | 10,175sf                    |
| TOTAL ACREAGE         | .96                         |
| ZONING                | НС                          |
| PRICING               | \$17 psf + NNN              |