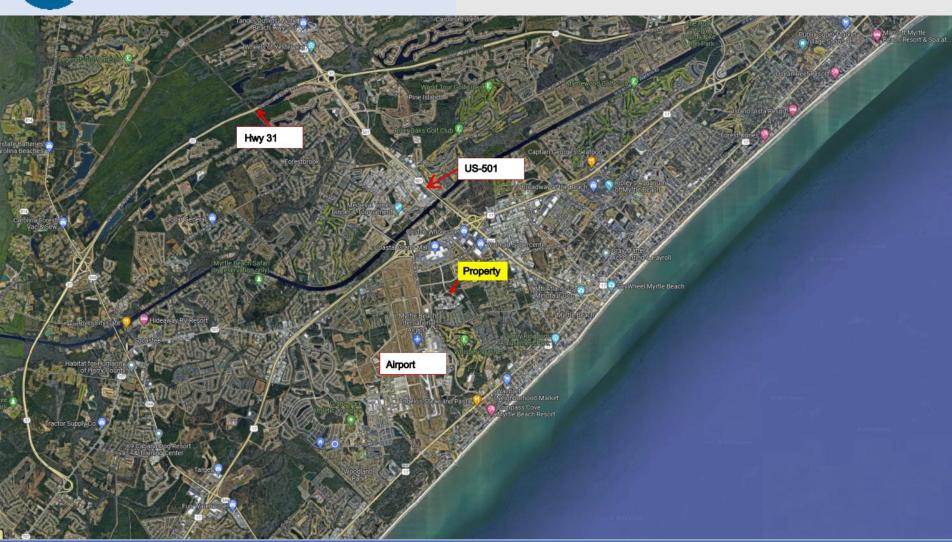

| TOP 10 JULY 4 <sup>TH</sup> DESTINATIONS                 |
| TRAVEL<br>PULSE           | NAMED ONE OF<br>AMERICA'S BEST BEACHES<br>TO VISIT       |
| US.News                   | #10 ON TOP 16 EAST<br>COAST BEACHER                      |





Details

| MARKET                | Myrtle Beach & Grand Strand |
|-----------------------|-----------------------------|
| SIZE / SQUARE FOOTAGE | 10,175sf                    |
| TOTAL ACREAGE         | .96                         |
| ZONING                | НС                          |
| PRICING               | \$17 psf + NNN              |



### Location

## 1410 17<sup>th</sup> Ave S



For additional information, please contact:

**Joseph Ganassa** Advisor (o) 843.839.9777 (m) 301.461.2593

jganassa@traddcommercial.com



For additional information, please contact:

**Joseph Ganassa** Advisor (o) 843.839.9777 (m) 301.461.2593

jganassa@traddcommercial.com



### Site Plan

## 1410 17<sup>th</sup> Ave S



For additional information, please contact: