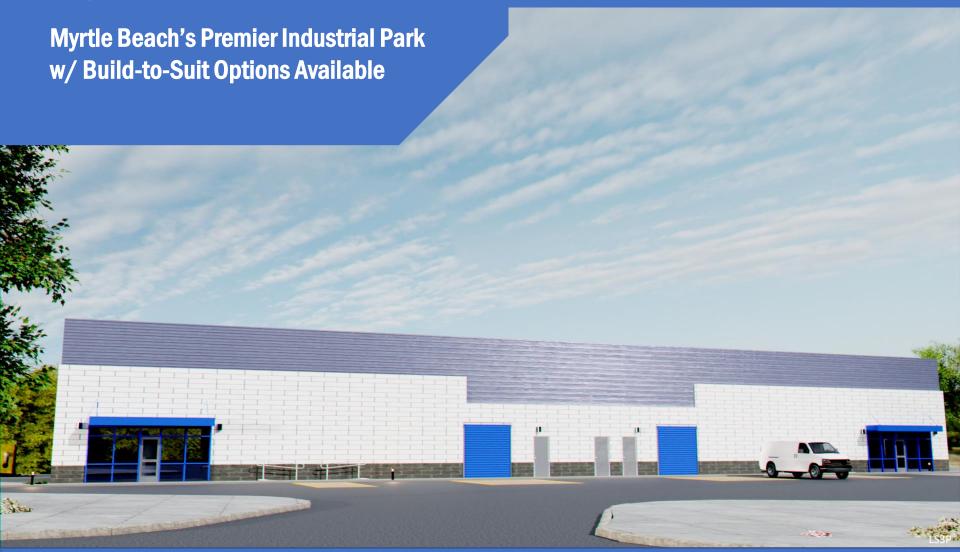

#### **About**

1410 17<sup>th</sup> Ave S

#### **PROPERTY HIGHLIGHTS**

- 10,175 sf of warehouse space with office.
- 8,000 sf Warehouse with 20' eave heights
- 14' Roll-up Warehouse Doors
- Outdoor laydown area
- Property is located in North Industrial Park, directly in the core of Myrtle Beach with easy access to all major roadways
- Centrally Located in the Grand Strand area
- North Industrial Park is directly across from the Myrtle Beach International Airport