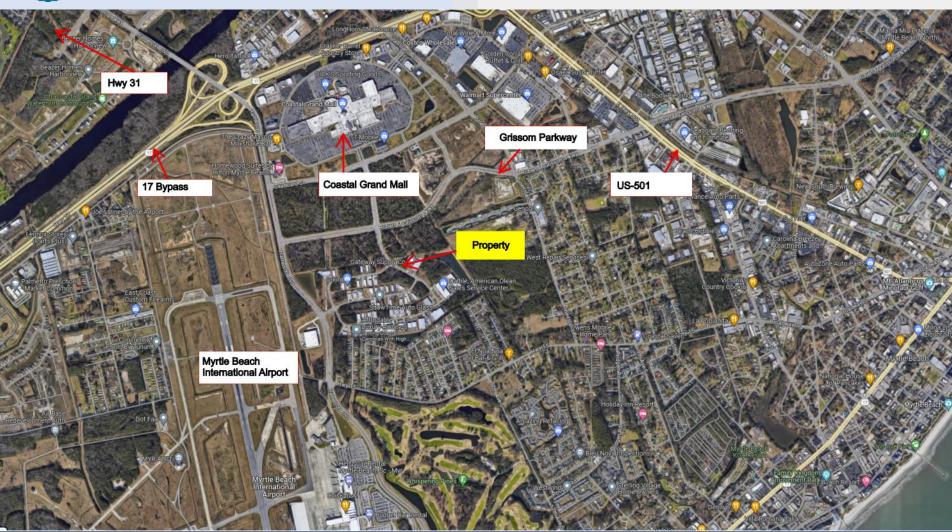

VISITORS<br>SPENT \$11.1 BILLION IN<br>2019 |
|---------------------------|----------------------------------------------------------|
|                           | TOP 10 JULY 4 <sup>TH</sup> DESTINATIONS                 |
| TRAVEL<br>PULSE           | NAMED ONE OF<br>AMERICA'S BEST BEACHES<br>TO VISIT       |
| US.News                   | #10 ON TOP 16 EAST<br>COAST BEACHER                      |





Details

| MARKET                | Myrtle Beach & Grand Strand |
|-----------------------|-----------------------------|
| SIZE / SQUARE FOOTAGE | 10,175sf                    |
| TOTAL ACREAGE         | .96                         |
| ZONING                | НС                          |
| PRICING               | \$17 psf + NNN              |



### Location

## 1410 17<sup>th</sup> Ave S



For additional information, please contact:

**Joseph Ganassa** Advisor (o) 843.839.9777 (m) 301.461.2593

jganassa@traddcommercial.com



For additional information, please contact:

**Joseph Ganassa** Advisor (o) 843.839.9777 (m) 301.461.2593

jganassa@traddcommercial.com



### Site Plan

## 1410 17<sup>th</sup> Ave S



For additional information, please contact: