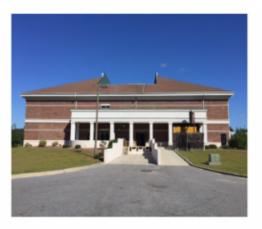

Ralph Ellis Boulevard Buildling

3640 Ralph Ellis Boulevard Loris, South Carolina 29569

This is a 39,600 sq ft. buildling of office space on 5 acres of land on Ralph Ellis Boulevard in Loris. The furniture will go with the purchase, excluding specific bank equipment.

39,600 SF Office Building Available For Sale on 5 acres in Loris Commerce Center . Can easily house multiple tenants, with security system access configurations

SALES PRICE: \$2,250,000

. Plenty of parking (100 spaces) with land to add more as needed