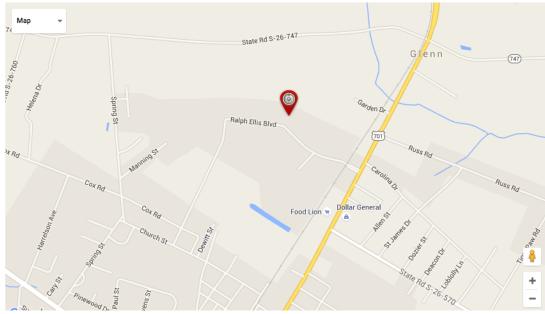

## **Loris Industrial Park**

Ralph Ellis Boulevard & Cannon Road Loris , South Carolina 29569

The Loris Industrial Park is made of up 100 available acres. The property is zoned for LI - light industrial use. The site is equipped with water, sewer, electric and telecommunications.

# **Maps & Photos**

info@mbredc.org