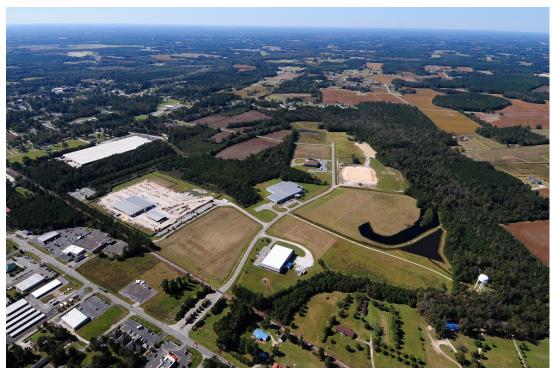

## **Loris Industrial Park**

Ralph Ellis Boulevard & Cannon Road Loris , South Carolina 29569

The Loris Industrial Park is made of up 100 available acres. The property is zoned for LI - light industrial use. The site is equipped with water, sewer, electric and telecommunications.

# **Maps & Photos**

info@mbredc.org