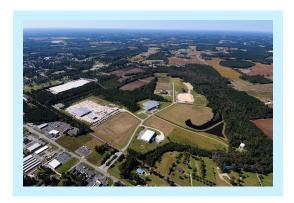

## **Loris Industrial Park**

Ralph Ellis Boulevard & Cannon Road Loris , South Carolina 29569

The Loris Industrial Park is made of up 100 available acres. The property is zoned for LI - light industrial use. The site is equipped with water, sewer, electric and telecommunications.

# **Maps & Photos**

info@mbredc.org