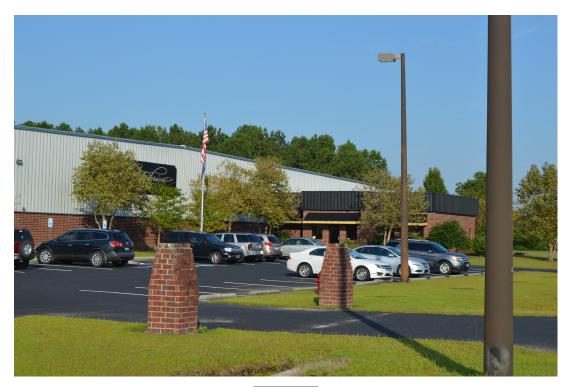

## **Integra Fabrics**

3650 Ralph Ellis Blvd

Loris, South Carolina 29569

This is a 70,000 sq ft manufacturing, warehouse, and office building situated on +/- 17-acres in the Loris Commerce Park in Loris, SC. Approximately 50,000 SF of warehouse/manufacturing space and +/-20,000 SF of office.

## **Maps & Photos**

Image type unknown /mnt/nas/clients/mbredc\_html/