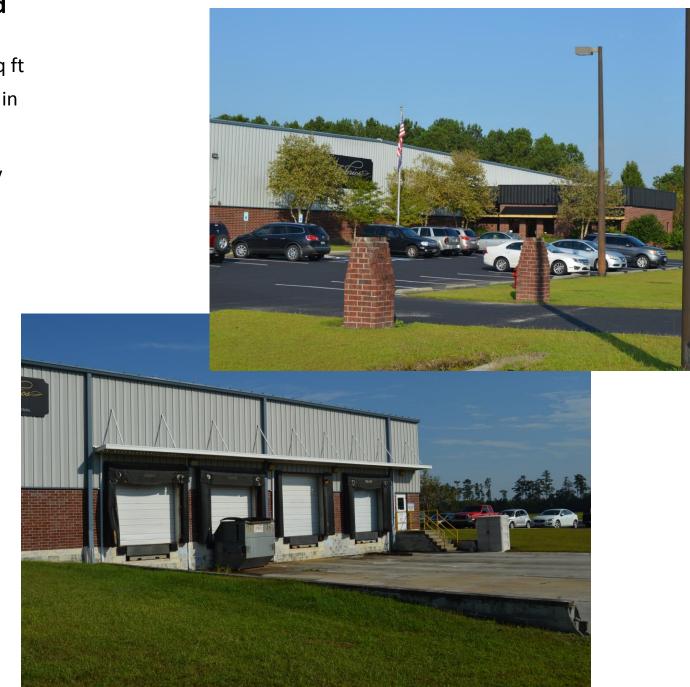

## Integra Fabrics Facility – 3650 Ralph Ellis Blvd

- 80,225 square feet of office, manufacturing, and warehouse space with ability to expand to 200,000 sq ft
- Located off Highway 701 in the Loris Commerce Park in Loris, SC close to the NC/SC Border
- Other Park Tenants Include: Accent Stainless Steel, Carolina Foods, Horry State Bank, and Blanton Supply
- +/- 17 acres for future expansion or able to be subdivided
- TMS# 048-00-01-130 (Horry County/City of Loris)
- Approximately 60,000 SF of Warehouse/Manufacturing Space with 25+ feet Eave Height
- Approximately 20,000 SF of Office Space on One Floor
- 6" slab throughout
- 4 Loading Docks
- Metal and Masonry Construction with Metal Roof
- Upgraded Energy-Efficient LED Lighting system & turbine powered air ventilation in manufacturing area. 7,000 sq ft of climate controlled warehouse space
- 3 phased power & 100% Sprinkler Coverage