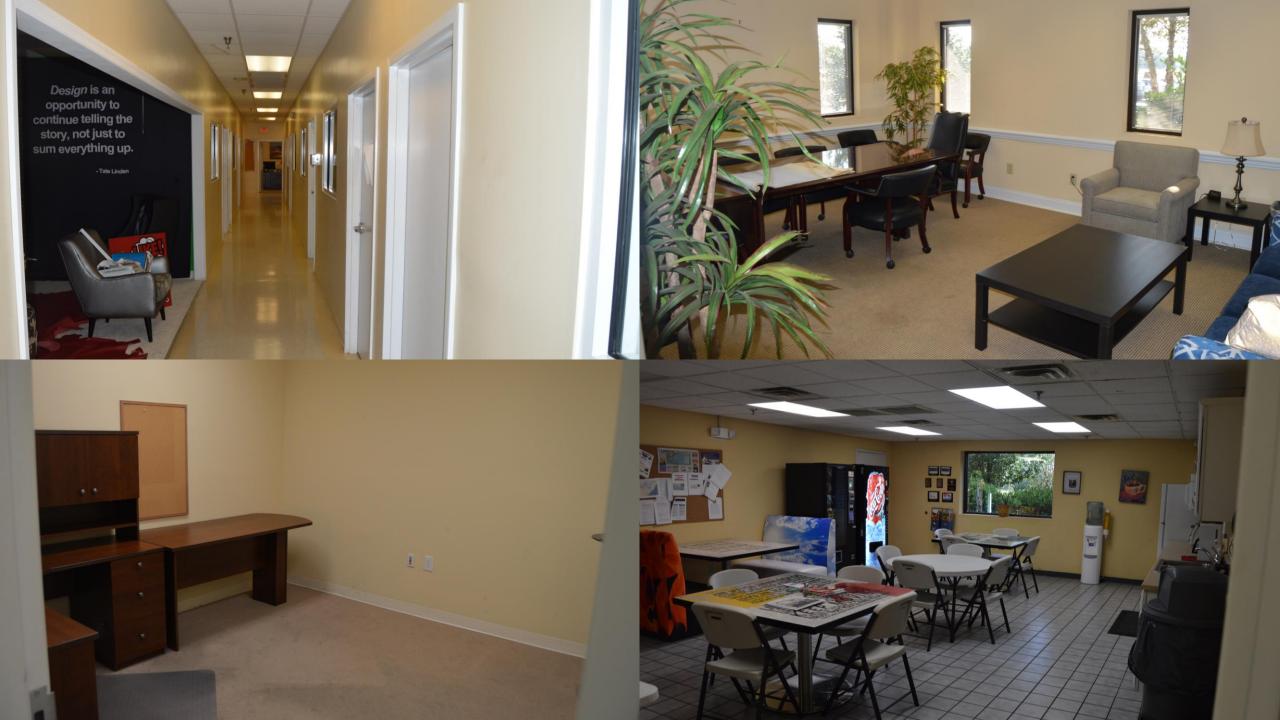

## Integra Fabrics Facility – 3650 Ralph Ellis Blvd

- 80,225 square feet of office, manufacturing, and warehouse space with ability to expand to 200,000 sq ft
- Located off Highway 701 in the Loris Commerce Park in Loris, SC close to the NC/SC Border
- Other Park Tenants Include: Accent Stainless Steel, Carolina Foods, Horry State Bank, and Blanton Supply
- +/- 17 acres for future expansion or able to be subdivided
- TMS# 048-00-01-130 (Horry County/City of Loris)
- Approximately 60,000 SF of Warehouse/Manufacturing Space with 25+ feet Eave Height
- Approximately 20,000 SF of Office Space on One Floor
- 6" slab throughout
- 4 Loading Docks
- Metal and Masonry Construction with Metal Roof
- Upgraded Energy-Efficient LED Lighting system & turbine powered air ventilation in manufacturing area. 7,000 sq ft of climate controlled warehouse space
- 3 phased power & 100% Sprinkler Coverage