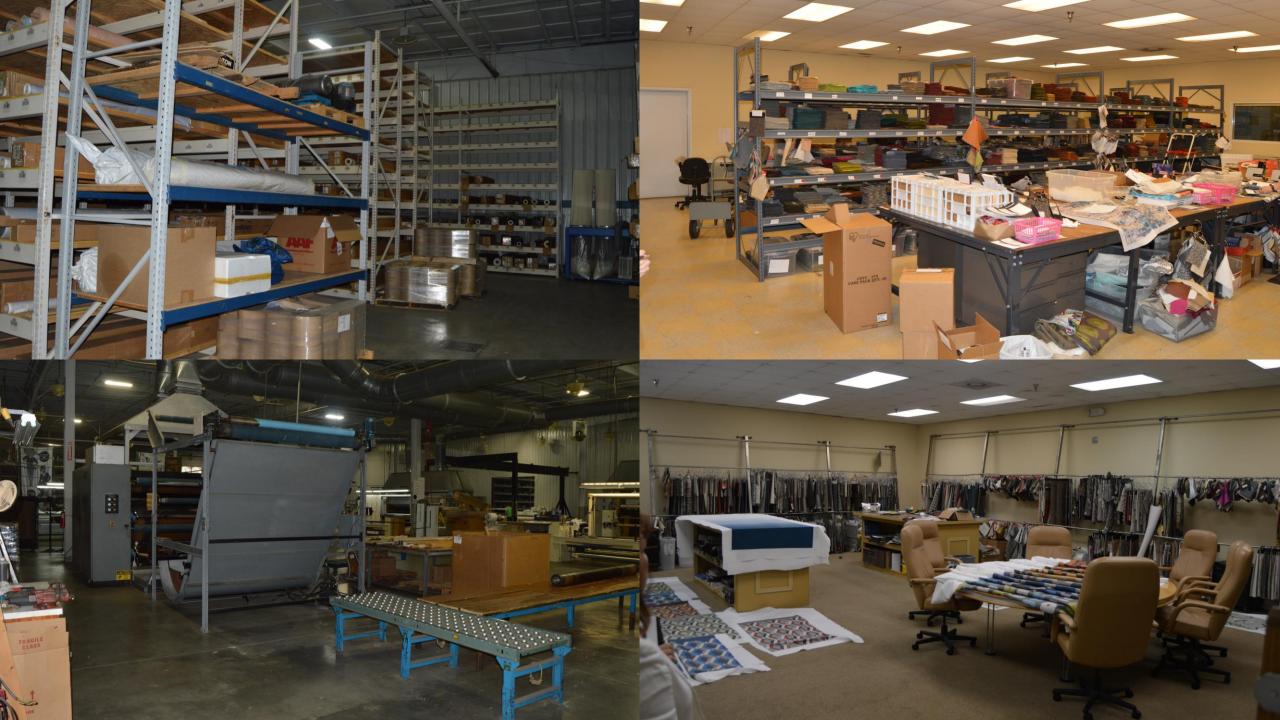

## Integra Fabrics Facility – 3650 Ralph Ellis Blvd

- 80,225 square feet of office, manufacturing, and warehouse space with ability to expand to 200,000 sq ft
- Located off Highway 701 in the Loris Commerce Park in Loris, SC close to the NC/SC Border
- Other Park Tenants Include: Accent Stainless Steel, Carolina Foods, Horry State Bank, and Blanton Supply
- +/- 17 acres for future expansion or able to be subdivided
- TMS# 048-00-01-130 (Horry County/City of Loris)
- Approximately 60,000 SF of Warehouse/Manufacturing Space with 25+ feet Eave Height
- Approximately 20,000 SF of Office Space on One Floor
- 6" slab throughout
- 4 Loading Docks
- Metal and Masonry Construction with Metal Roof
- Upgraded Energy-Efficient LED Lighting system & turbine powered air ventilation in manufacturing area. 7,000 sq ft of climate controlled warehouse space
- 3 phased power & 100% Sprinkler Coverage