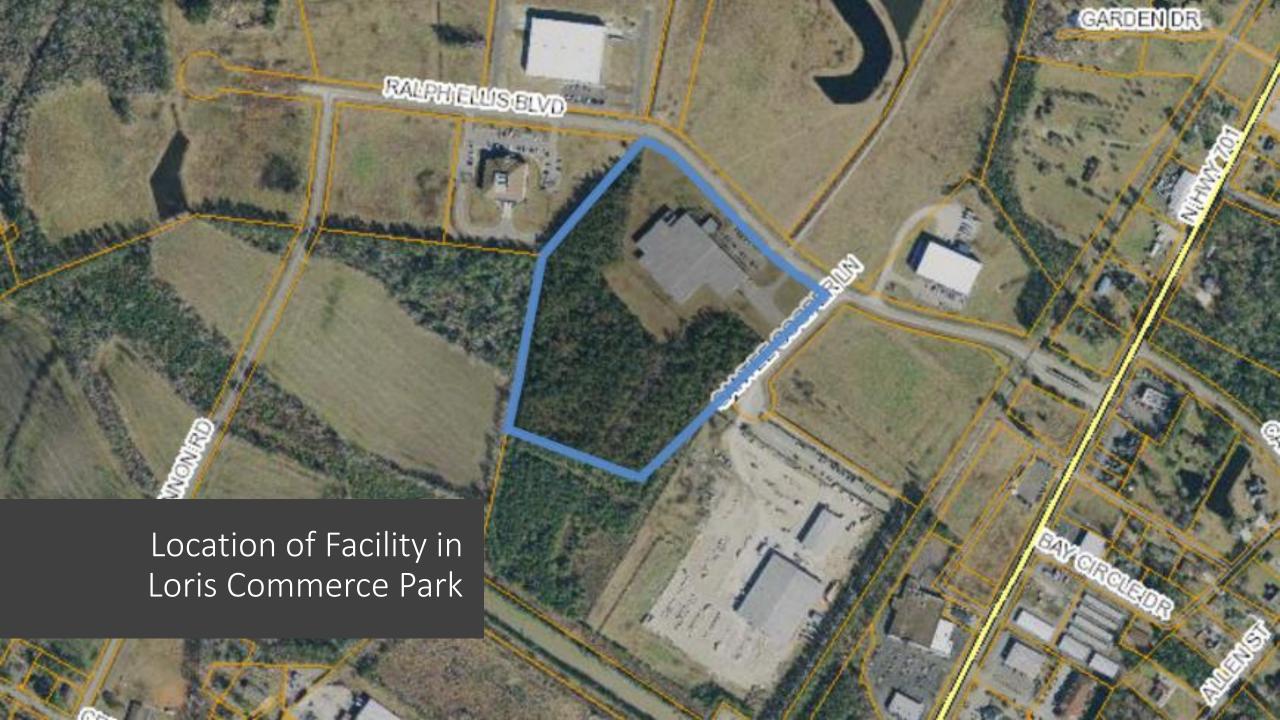

## Integra Fabrics Facility – 3650 Ralph Ellis Blvd

- 80,225 square feet of office, manufacturing, and warehouse space with ability to expand to 200,000 sq ft
- Located off Highway 701 in the Loris Commerce Park in Loris, SC close to the NC/SC Border
- Other Park Tenants Include: Accent Stainless Steel, Carolina Foods, Horry State Bank, and Blanton Supply
- +/- 17 acres for future expansion or able to be subdivided
- TMS# 048-00-01-130 (Horry County/City of Loris)
- Approximately 60,000 SF of Warehouse/Manufacturing Space with 25+ feet Eave Height
- Approximately 20,000 SF of Office Space on One Floor
- 6" slab throughout
- 4 Loading Docks
- Metal and Masonry Construction with Metal Roof
- Upgraded Energy-Efficient LED Lighting system & turbine powered air ventilation in manufacturing area. 7,000 sq ft of climate controlled warehouse space
- 3 phased power & 100% Sprinkler Coverage