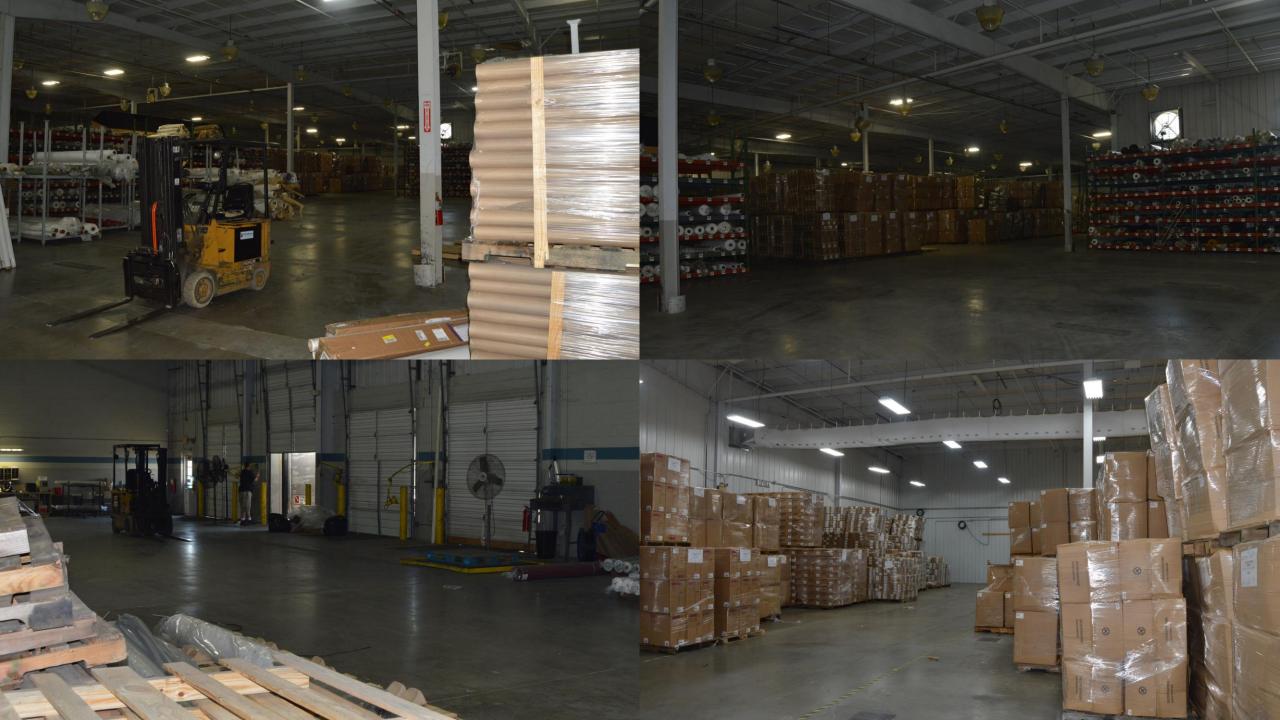

## Integra Fabrics Facility – 3650 Ralph Ellis Blvd

- 80,225 square feet of office, manufacturing, and warehouse space with ability to expand to 200,000 sq ft
- Located off Highway 701 in the Loris Commerce Park in Loris, SC close to the NC/SC Border
- Other Park Tenants Include: Accent Stainless Steel, Carolina Foods, Horry State Bank, and Blanton Supply
- +/- 17 acres for future expansion or able to be subdivided
- TMS# 048-00-01-130 (Horry County/City of Loris)
- Approximately 60,000 SF of Warehouse/Manufacturing Space with 25+ feet Eave Height
- Approximately 20,000 SF of Office Space on One Floor
- 6" slab throughout
- 4 Loading Docks
- Metal and Masonry Construction with Metal Roof
- Upgraded Energy-Efficient LED Lighting system & turbine powered air ventilation in manufacturing area. 7,000 sq ft of climate controlled warehouse space
- 3 phased power & 100% Sprinkler Coverage