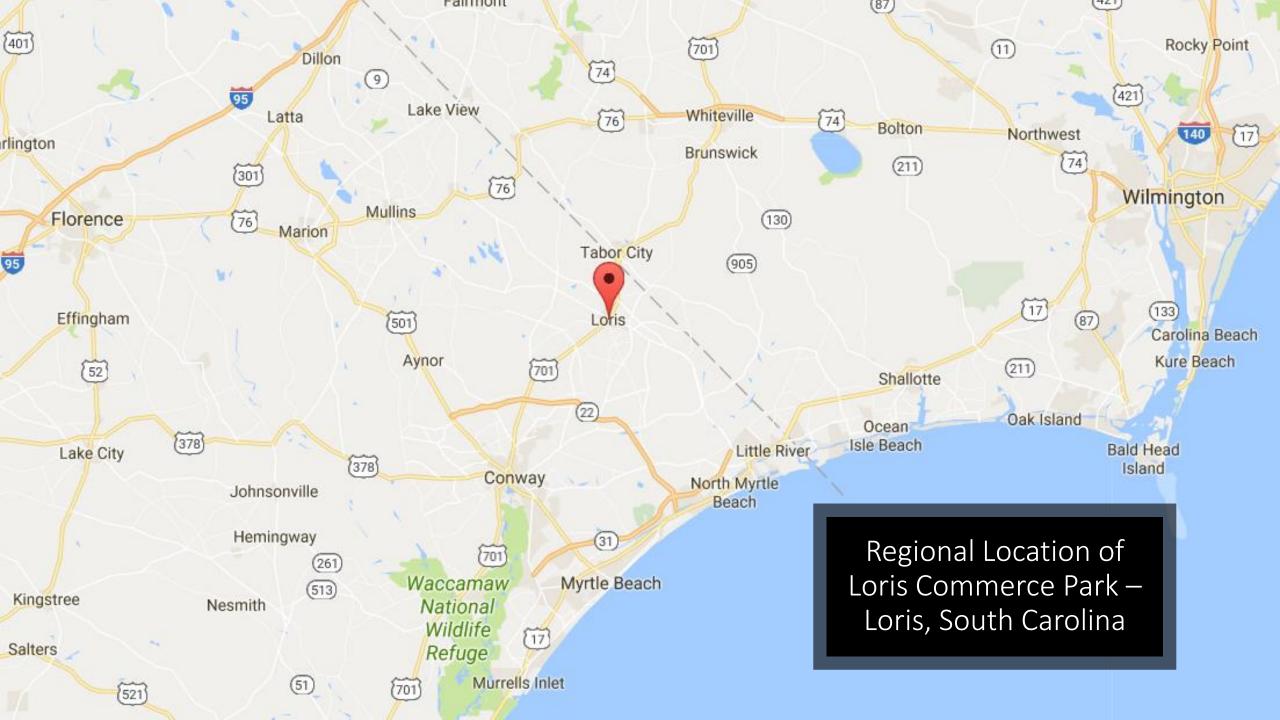

## Integra Fabrics Facility – 3650 Ralph Ellis Blvd

- 80,225 square feet of office, manufacturing, and warehouse space with ability to expand to 200,000 sq ft
- Located off Highway 701 in the Loris Commerce Park in Loris, SC close to the NC/SC Border
- Other Park Tenants Include: Accent Stainless Steel, Carolina Foods, Horry State Bank, and Blanton Supply
- +/- 17 acres for future expansion or able to be subdivided
- TMS# 048-00-01-130 (Horry County/City of Loris)
- Approximately 60,000 SF of Warehouse/Manufacturing Space with 25+ feet Eave Height
- Approximately 20,000 SF of Office Space on One Floor
- 6" slab throughout
- 4 Loading Docks
- Metal and Masonry Construction with Metal Roof
- Upgraded Energy-Efficient LED Lighting system & turbine powered air ventilation in manufacturing area. 7,000 sq ft of climate controlled warehouse space
- 3 phased power & 100% Sprinkler Coverage

## 45-minute Drive Time Demographics from Facility

- 2017 Population (Estimate): 314,614
  - Over 65% between the ages of 16-64
- Per Capita Income: \$24,864
- Over 86% of Population with a High School Diploma or Greater
- Employment Sectors
  - White Collar: 53.2%
  - Blue Collar: 20.6%
  - Services: 26.1%