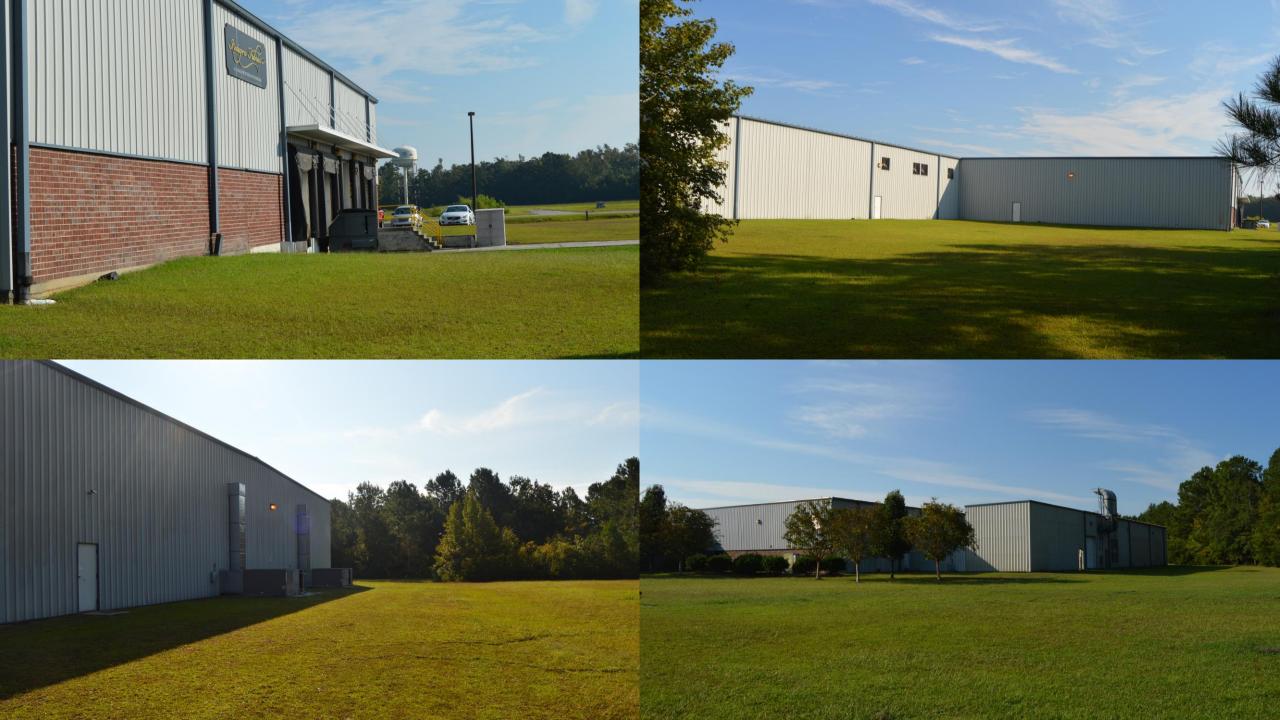

## Integra Fabrics Facility – 3650 Ralph Ellis Blvd

- 80,225 square feet of office, manufacturing, and warehouse space with ability to expand to 200,000 sq ft
- Located off Highway 701 in the Loris Commerce Park in Loris, SC close to the NC/SC Border
- Other Park Tenants Include: Accent Stainless Steel, Carolina Foods, Horry State Bank, and Blanton Supply
- +/- 17 acres for future expansion or able to be subdivided
- TMS# 048-00-01-130 (Horry County/City of Loris)
- Approximately 60,000 SF of Warehouse/Manufacturing Space with 25+ feet Eave Height
- Approximately 20,000 SF of Office Space on One Floor
- 6" slab throughout
- 4 Loading Docks
- Metal and Masonry Construction with Metal Roof
- Upgraded Energy-Efficient LED Lighting system & turbine powered air ventilation in manufacturing area. 7,000 sq ft of climate controlled warehouse space
- 3 phased power & 100% Sprinkler Coverage