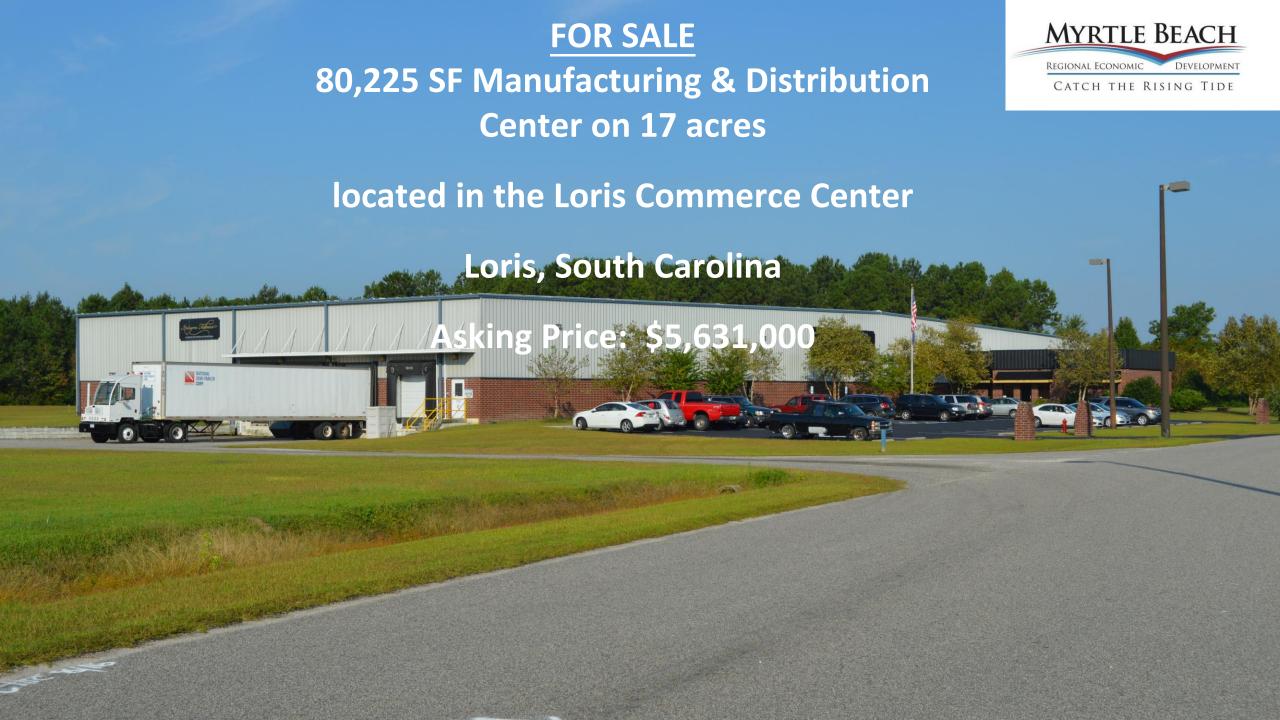

## Integra Fabrics Facility – 3650 Ralph Ellis Blvd

- 80,225 square feet of office, manufacturing, and warehouse space with ability to expand to 200,000 sq ft
- Located off Highway 701 in the Loris Commerce Park in Loris, SC close to the NC/SC Border
- Other Park Tenants Include: Accent Stainless Steel, Carolina Foods, Horry State Bank, and Blanton Supply
- +/- 17 acres for future expansion or able to be subdivided
- TMS# 048-00-01-130 (Horry County/City of Loris)
- Approximately 60,000 SF of Warehouse/Manufacturing Space with 25+ feet Eave Height
- Approximately 20,000 SF of Office Space on One Floor
- 6" slab throughout
- 4 Loading Docks
- Metal and Masonry Construction with Metal Roof
- Upgraded Energy-Efficient LED Lighting system & turbine powered air ventilation in manufacturing area. 7,000 sq ft of climate controlled warehouse space
- 3 phased power & 100% Sprinkler Coverage