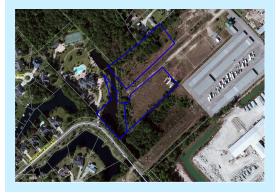

## **Buckingham Industrial Park**

Ricks Industrial Park Myrtle Beach, SC 29588

4 acre site located just off Holmestown Rd (between Hwy 17 Bypass and

Hwy 707).

A WORLD RECOGNIZED DESTINATION WITH STRATEGIC BUSINESS ADVANTAGES