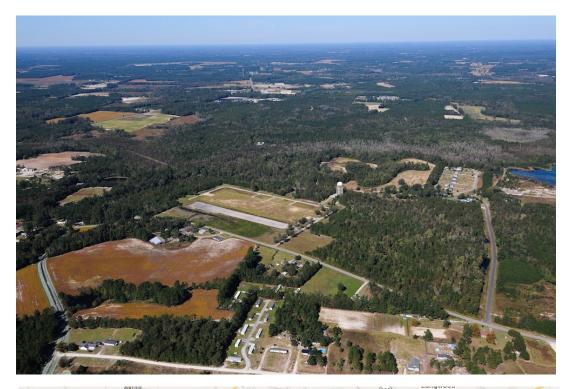

A WORLD RECOGNIZED DESTINATION WITH STRATEGIC BUSINESS ADVANTAGES

Myrtle Beach

Regional Economic

Development

Ascott Valley

Conway, South Carolina 29526

Ascott Valley is a premier industrial park made up of over 120 acres of readyto-build land. The property is currently zoned for HI - heavy industrial. Located with in one mile of Highway 22, and a short drive to I-95. The property is equipped with water, sewer, electric and telecommunications. For more information please email us at info@mbredc.org.

# Maps & Photos

2050 Highway 501 East | Building 900 | Conway, South Carolina 29526

843.347.4604 | 1.800.844.4983

info@mbredc.org

MYRTLE BEACH REGIONAL ECONOMIC DEVELOPMENT CORPORATION